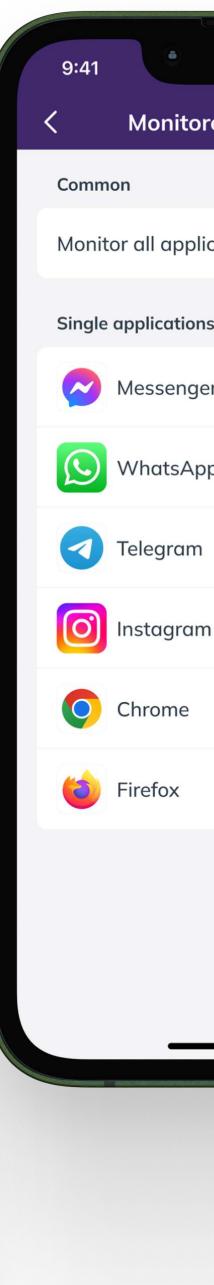

## 04 Anti Hate function as a solution

www.safekiddo.com

| red application |
|-----------------|
|                 |
| cations         |
| IS              |
| er              |
| р               |
|                 |
| n               |
|                 |
|                 |
|                 |
|                 |

#### **Social communication apps**

If your child uses: Messenger, WhatsApp,Anti Hate will also monitor phrases searchedInstagram, Telegram, the feature will monitorby your child in the Chrome and Firefoxsent and received messages for hate speechinternet browsers.and other harmful content.and other harmful content.