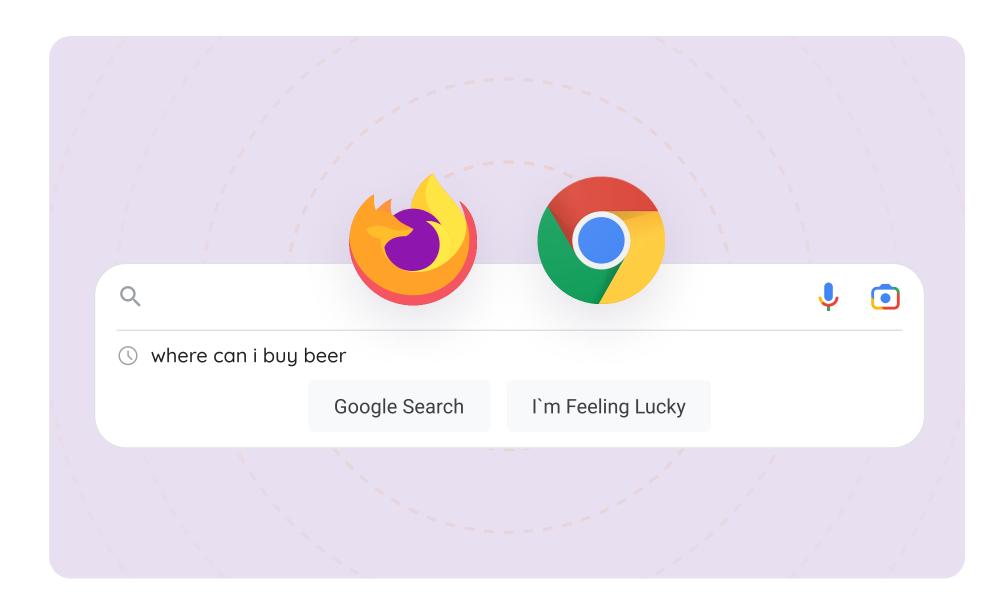

## **Discover the Anti Hate feature**

To make your child even safer on the Internet, we have introduced a new feature - Anti Hate

Thanks to it, you can receive notifications about detecting expressions from specific categories in communication with peers as well as in phrases searched by your child in internet search engines.

#### Internet search engines