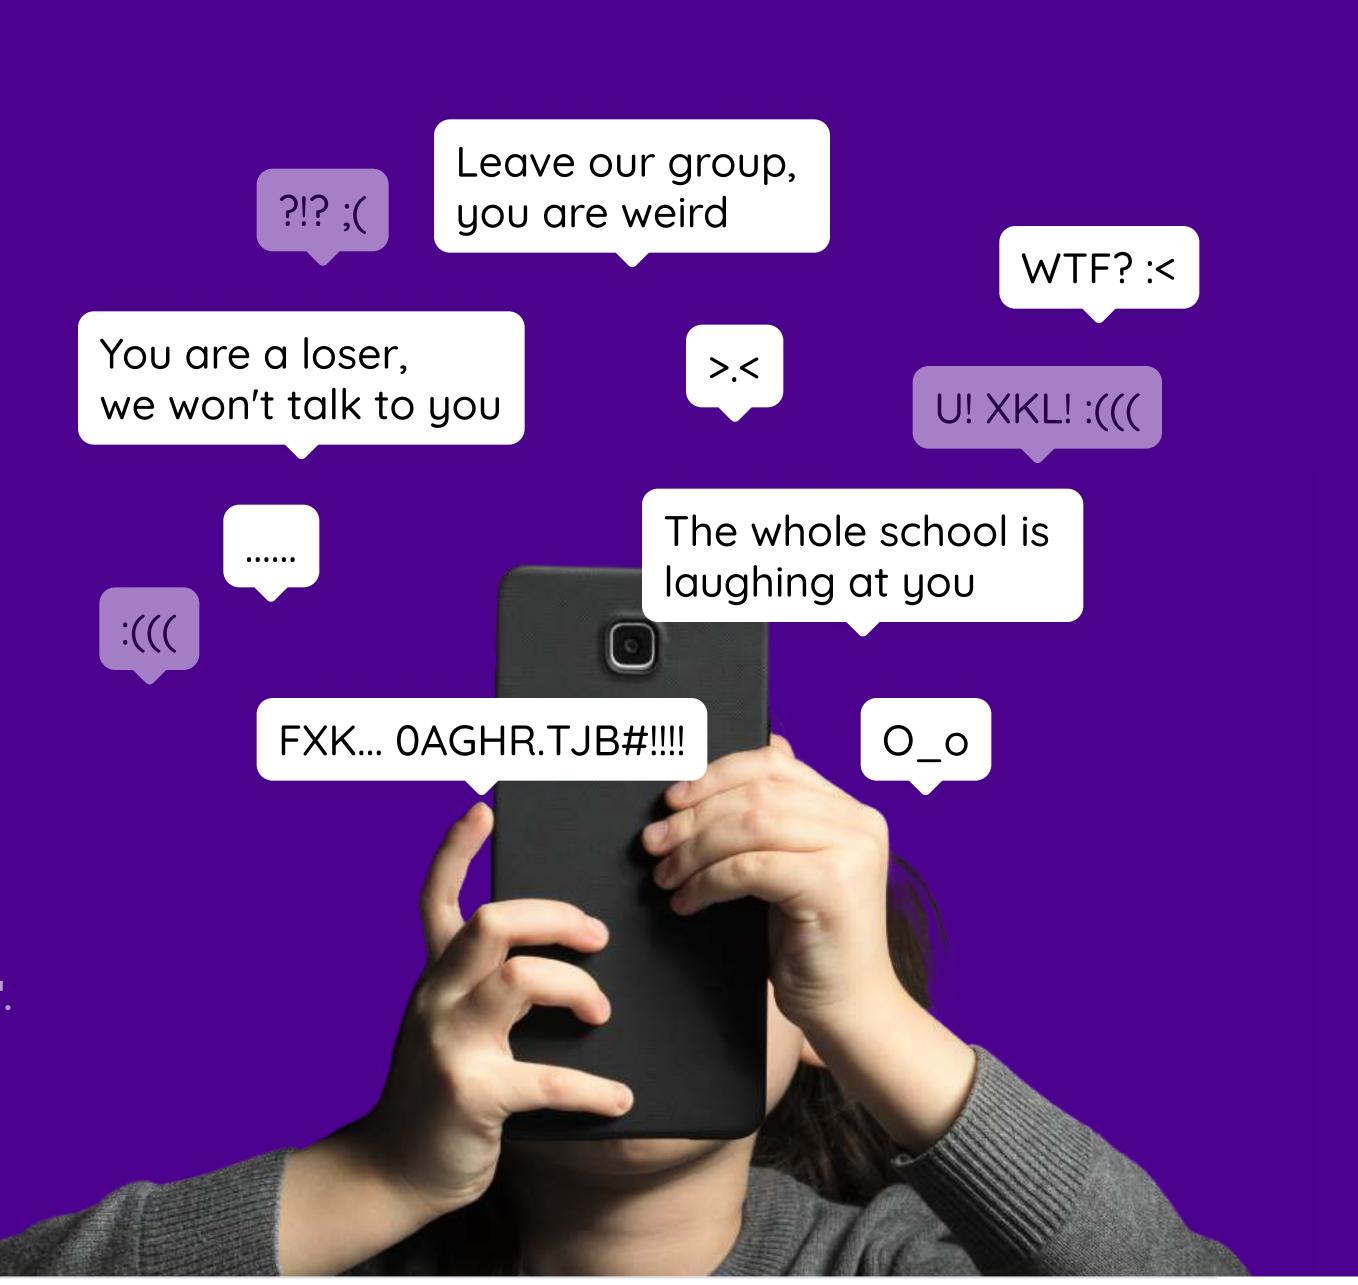

#### What is hate speech?

Hate speech, also known as online hatred or trolling, is a behavior that involves deliberately insulting, attacking, and criticizing other people on the internet.

#### Why is it dangerous?

Online hate speech is particularly dangerous due to its reach and anonymity. Hate speech can lead to emotional and even physical harm to victims, including depression, anxiety, suicide, and other forms of violence.