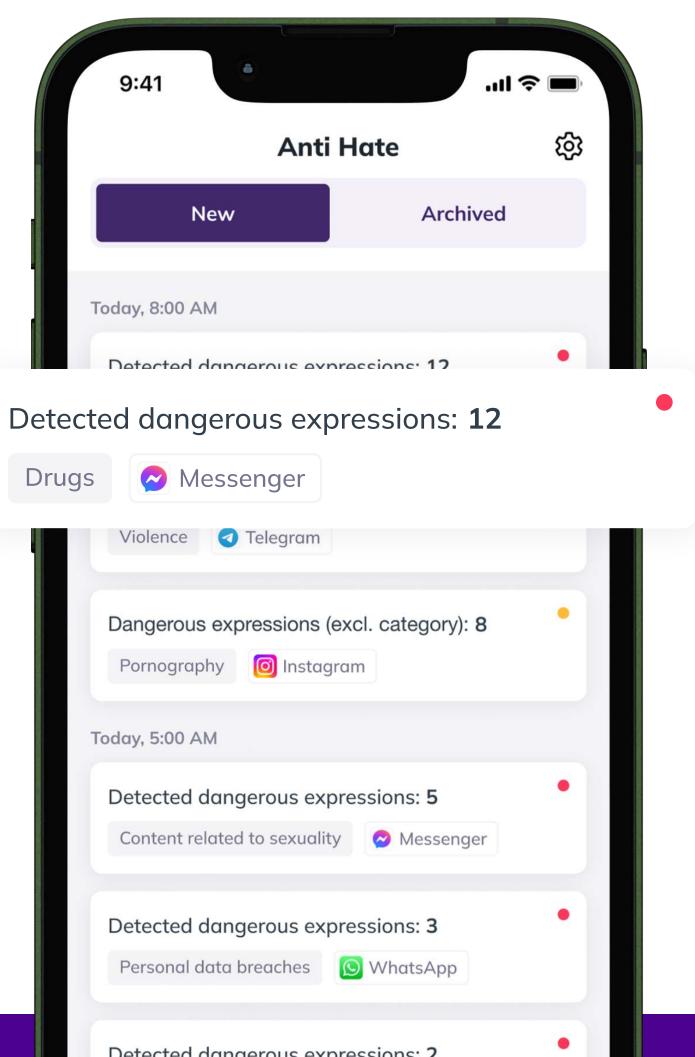

### "New" tab

In this tab, you will see the latest notifications.

| 9:41                                                                         | <b>?</b> ■ |
|------------------------------------------------------------------------------|------------|
| Anti Hate                                                                    | ණ          |
| New Archived                                                                 |            |
| Today, 8:00 AM                                                               |            |
| Detected dangerous expressions: 12                                           | •          |
| Detected dangerous expressions: <b>12</b>                                    |            |
| Drugs Messenger                                                              |            |
| Dangerous expressions (excl. category): 8                                    | •          |
| Pornography 🞯 Instagram                                                      |            |
| Today, 5:00 AM                                                               | _          |
| Detected dangerous expressions: 5<br>Content related to sexuality OMessenger | •          |
| incoderiger                                                                  |            |
| Detected dangerous expressions: 3                                            | •          |