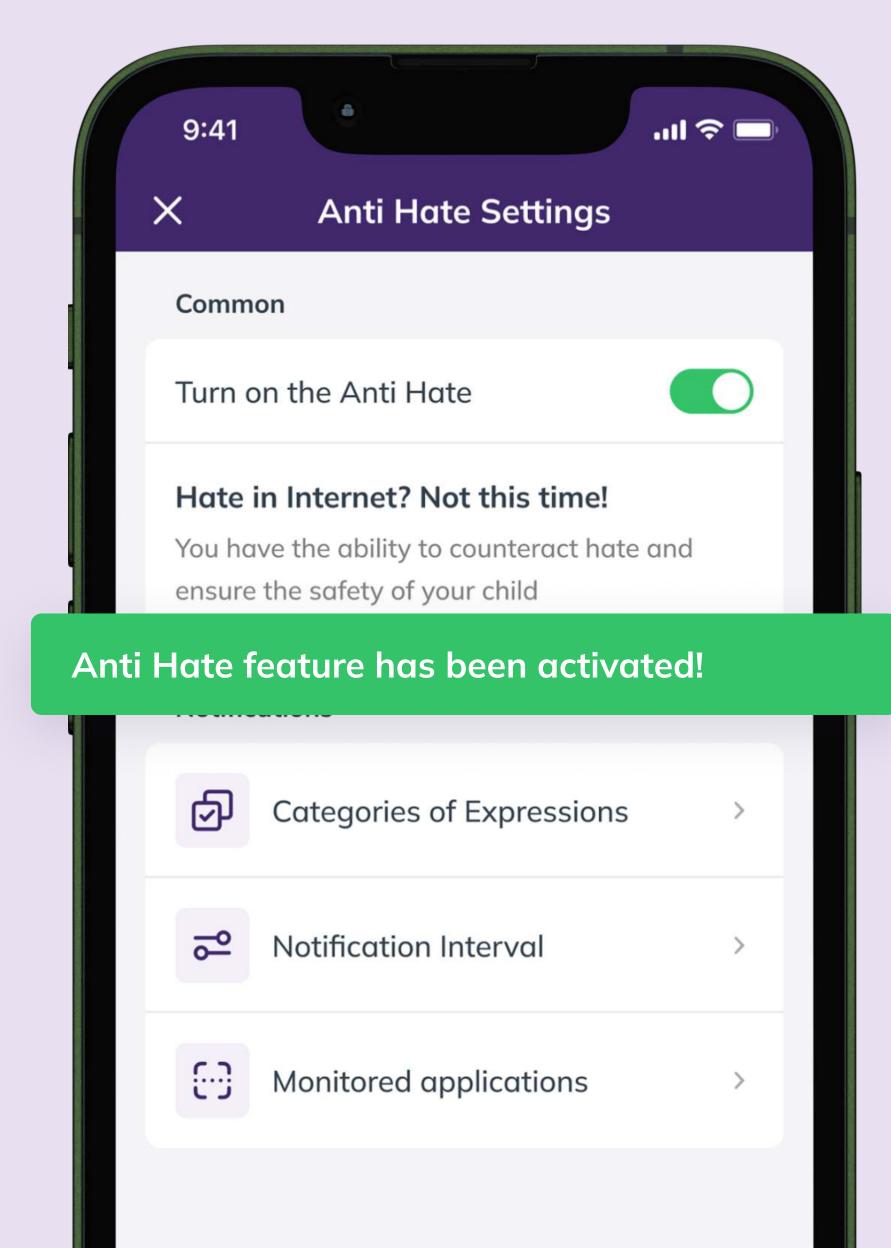

## "Enable Anti Hate feature" switch.

Using this switch, you can activate or deactivate the feature.