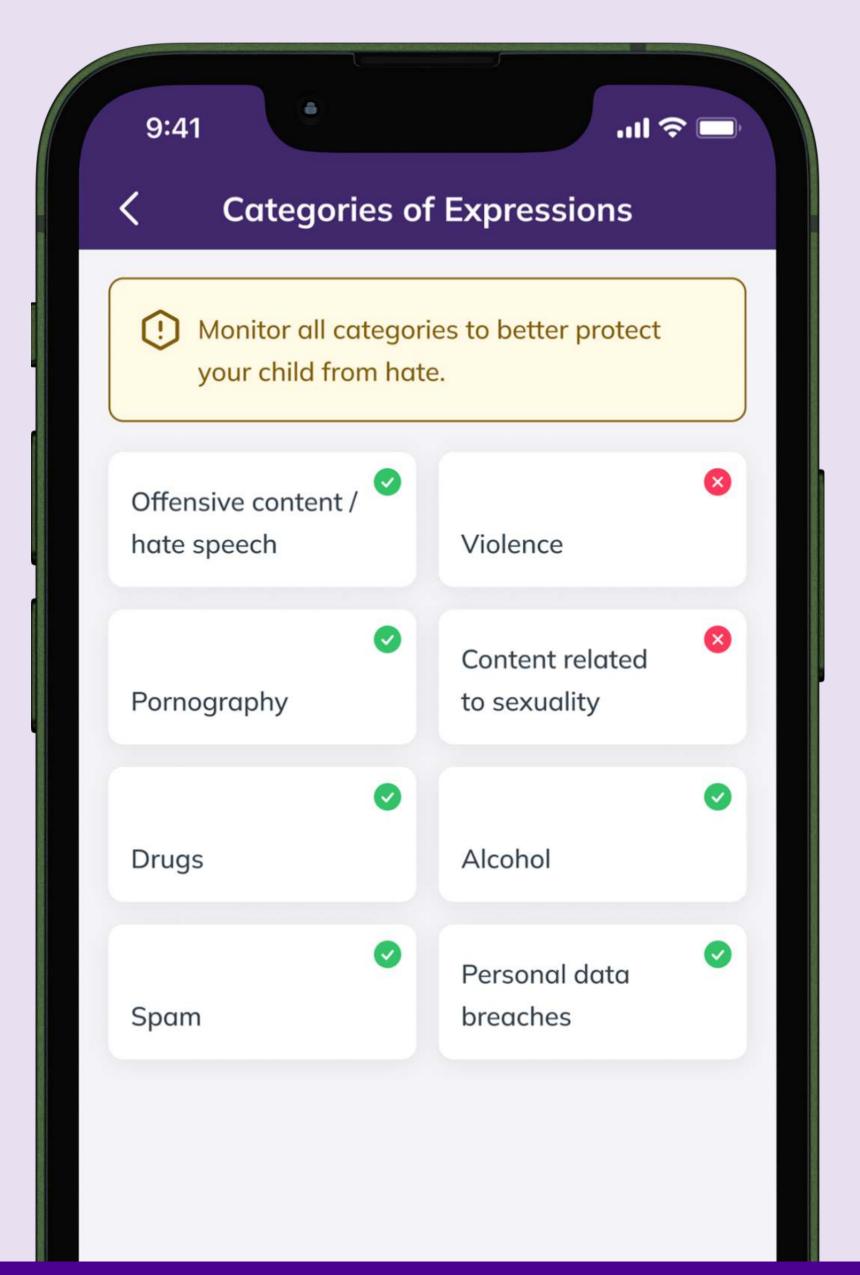

## **Categories of expressions**

You choose the categories for which the app should send notifications upon detection.