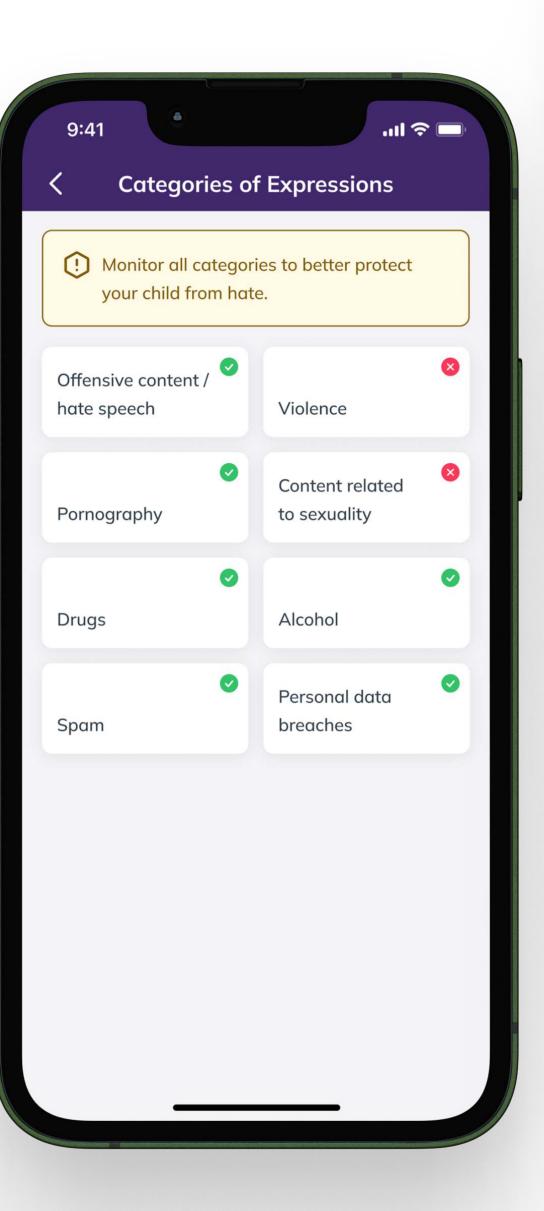

## **Categories of expressions**

You choose the categories for which the app should send notifications upon detection.