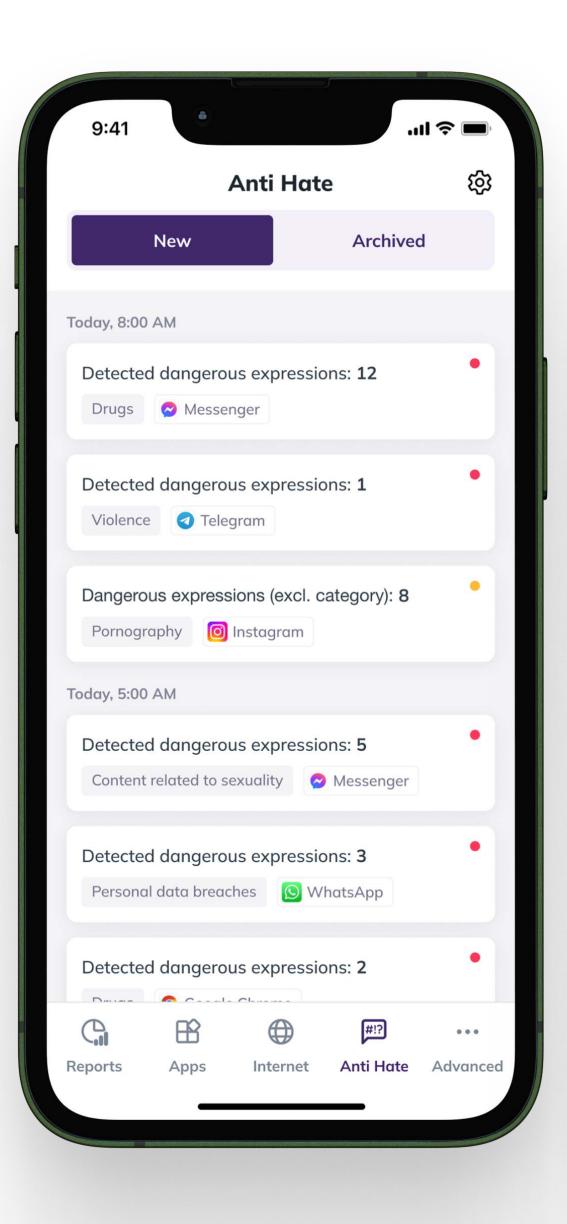

### "New" tab

In this tab, you will see the latest notifications.

| 9:41                                                                         | <b>?</b> ■ |
|------------------------------------------------------------------------------|------------|
| Anti Hate                                                                    | ණ          |
| New Archived                                                                 |            |
| Today, 8:00 AM                                                               |            |
| Detected dangerous expressions: 12                                           | •          |
| Detected dangerous expressions: <b>12</b>                                    |            |
| Drugs Messenger                                                              |            |
| Dangerous expressions (excl. category): 8                                    | •          |
| Pornography 🞯 Instagram                                                      |            |
| Today, 5:00 AM                                                               | _          |
| Detected dangerous expressions: 5<br>Content related to sexuality OMessenger | •          |
| incoderiger                                                                  |            |
| Detected dangerous expressions: 3                                            | •          |