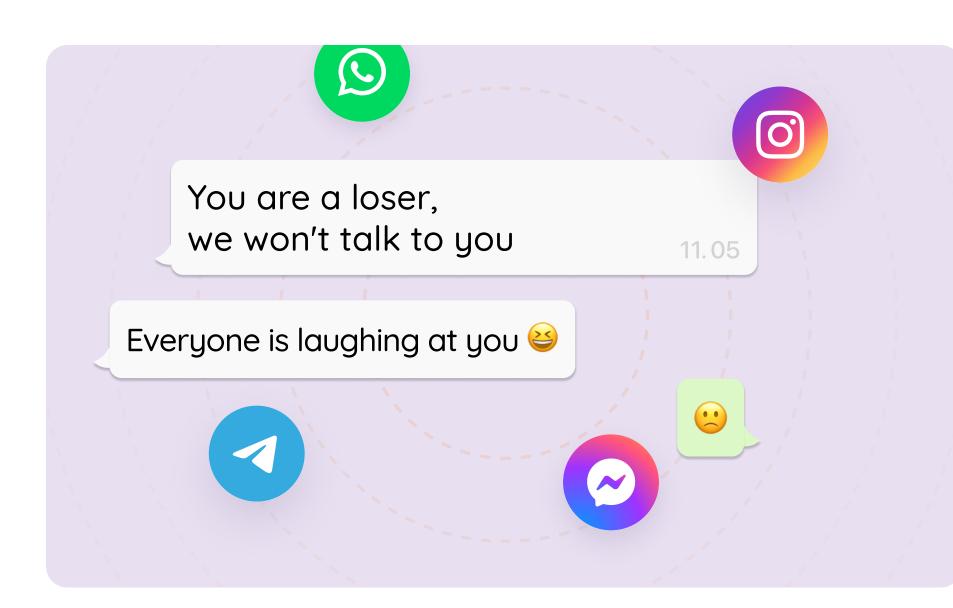

# Online hate as a cause of suicide

Many studies indicate that young people are particularly vulnerable to the negative effects of online hate.

Therefore, it is very important to educate children and young people about the harmful effects of hate speech and provide them with emotional support when needed.

It is also important to monitor children's online activity to identify early signs of hate and prevent its further escalation.

## Detecting hate speech at an early stage and parents' response are important.

Online hate can have a negative impact on a child, so it is important for parents to detect it early and take action.

Reacting to hate can prevent escalation and counter cyberbullying.